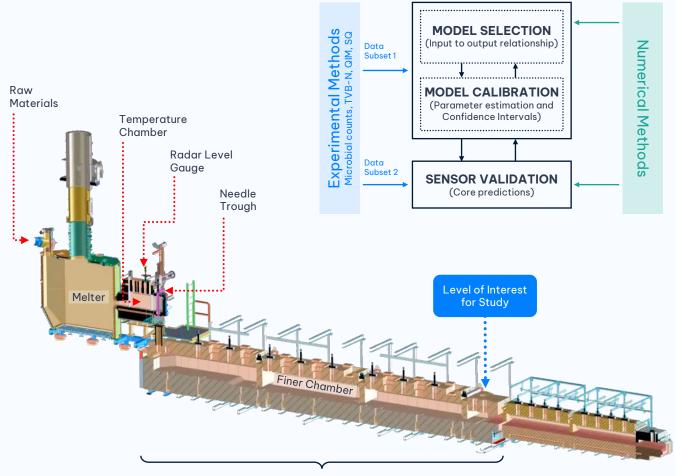

## **AI for Continuous Flow Glass Production**

PreScouter worked with one of the world's largest glass manufacturers to develop an artificial intelligence algorithm to enable continuous flow glass production.

The client had the sensor from the manufacturing facilities, and requested PreScouter to investigate possible solutions.

The AI team at PreScouter identified the key bottleneck and developed an algorithm to control the rate of glass flow to maximize production time and minimize downtime.

PreScouter implemented the system on an enterprise scale. The client stated the ROI would be positive within days of deployment.

~100ft.