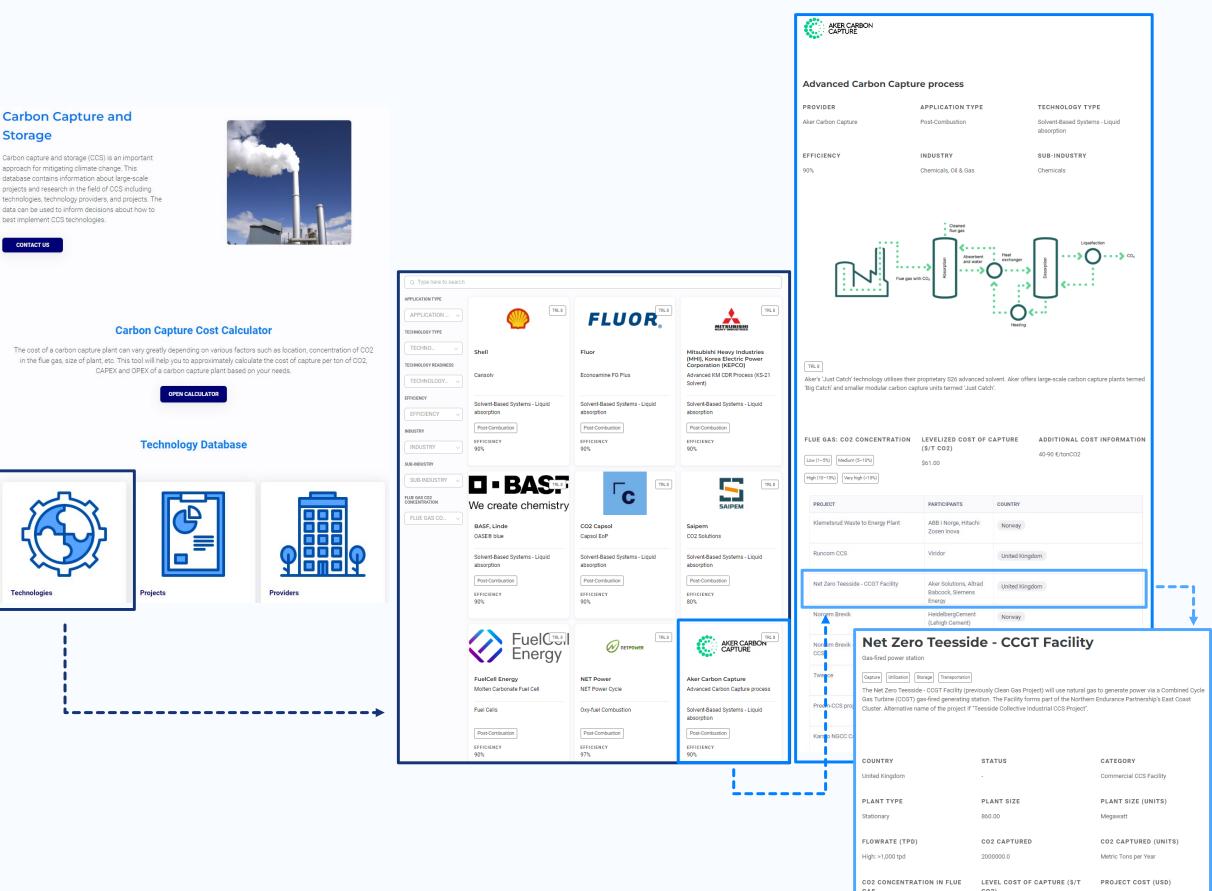

## **Custom Databases**

## Features:

- Assessment of best available technology for any project (considering, flue gas composition, size of plant, location, industry, available energy source, etc.)
- In-house costing model for specific use cases
- Identification of similar case studies deployed or to be constructed globally
- Profiles of technology providers/ developers

## Data points:

- 100+ carbon capture technologies from 8 technology families
- 600+ organizations (developers, suppliers, and users)
- 700+ projects (that feed data to our cost calculator)