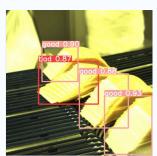

## **Machine Vision for Cheese Production**

PreScouter helped a global dairy company implement a custom Al solution for their cheese production operations.

PreScouter installed machine vision sensors and analyzed production process data for cheese production.

Based on data captured, PreScouter identified and created AI code to more accurately recommend process changes and product decisions (sliced vs shredded vs block) reducing and removing labor costs and errors from this process.