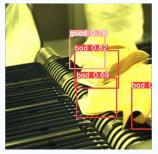

## **Machine Vision for Cheese Production**

PreScouter helped a global dairy company implement a custom Al solution for their cheese production operations.

PreScouter installed machine vision sensors and analyzed production process data for cheese production.

Based on data captured, PreScouter identified and created AI code to more accurately recommend process changes and product decisions (sliced vs shredded vs block) reducing and removing labor costs and errors from this process.