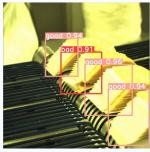

## **Machine Vision for Cheese Production**

PreScouter helped a global dairy company implement a custom Al solution for their cheese production operations.

PreScouter installed machine vision sensors and analyzed production process data for cheese production.

Based on data captured, PreScouter identified and created AI code to more accurately recommend process changes and product decisions (sliced vs shredded vs block) reducing and removing labor costs and errors from this process.