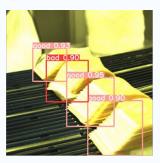

## **Machine Vision for Cheese Production**

PreScouter helped a global dairy company implement a custom Al solution for their cheese production operations.

PreScouter installed machine vision sensors and analyzed production process data for cheese production.

Based on data captured, PreScouter identified and created AI code to more accurately recommend process changes and product decisions (sliced vs shredded vs block) reducing and removing labor costs and errors from this process.