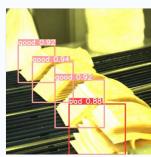

## **Machine Vision for Cheese Production**

PreScouter helped a global dairy company implement a custom Al solution for their cheese production operations.

PreScouter installed machine vision sensors and analyzed production process data for cheese production.

Based on data captured, PreScouter identified and created AI code to more accurately recommend process changes and product decisions (sliced vs shredded vs block) reducing and removing labor costs and errors from this process.