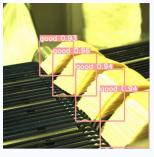

## **Machine Vision for Cheese Production**

PreScouter helped a global dairy company implement a custom Al solution for their cheese production operations.

PreScouter installed machine vision sensors and analyzed production process data for cheese production.

Based on data captured, PreScouter identified and created AI code to more accurately recommend process changes and product decisions (sliced vs shredded vs block) reducing and removing labor costs and errors from this process.