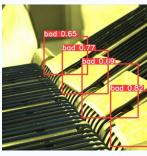

## **Machine Vision for Cheese Production**

PreScouter helped a global dairy company implement a custom Al solution for their cheese production operations.

PreScouter installed machine vision sensors and analyzed production process data for cheese production.

Based on data captured, PreScouter identified and created AI code to more accurately recommend process changes and product decisions (sliced vs shredded vs block) reducing and removing labor costs and errors from this process.