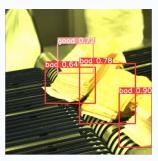

## **Machine Vision for Cheese Production**

PreScouter helped a global dairy company implement a custom Al solution for their cheese production operations.

PreScouter installed machine vision sensors and analyzed production process data for cheese production.

Based on data captured, PreScouter identified and created AI code to more accurately recommend process changes and product decisions (sliced vs shredded vs block) reducing and removing labor costs and errors from this process.